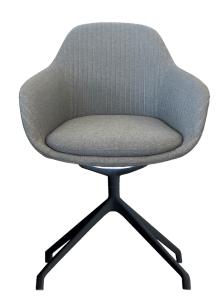

The Ava is an elegant, minimal armchair. The overall contour of the chair reflects the curve of the human body, providing users with a comfortable seating experience. The vertical ribs on the surface are inspired by the texture of a shell. It is suitable for reception or visitor areas, cafes, restaurants and meeting areas.

#### **FEATURES**

- Certified by SGS standards
- The internal material comprises of a moulded high-quality foam
- Comes with a North American ash wood timber leg or a black powder-coated iron base
- Durable polyester fabric
- Assembly required
- Warranty: 10 year

## Shell Colour: Base Options:

Grey Fabric

Black Iron Base Wooden Base