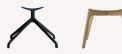

#### **FEATURES**

- Certified by SGS standards
- The internal material comprises of a moulded high-quality foam
- Comes with a North American ash wood timber leg or a black powder-coated iron base
- Durable polyester fabric
- Assembly required
- Warranty: 10 year

## Shell Colour: Base Options:

Grey Fabric

Black Iron Base Wooden Base