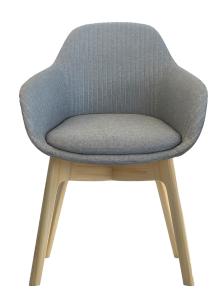

The Ava is an elegant, minimal armchair. The overall contour of the chair reflects the curve of the human body, providing users with a comfortable seating experience. The vertical ribs on the surface are inspired by the texture of a shell. It is suitable for reception or visitor areas, cafes, restaurants and meeting areas.

#### **FEATURES**

- Certified by SGS standards
- The internal material comprises of a moulded high-quality foam
- Comes with a North American ash wood timber leg or a black powder-coated iron base
- Durable polyester fabric
- Assembly required
- Warranty: 10 year

## Shell Colour: Base Options:

Grey Fabric

Black Iron Base Wooden Base