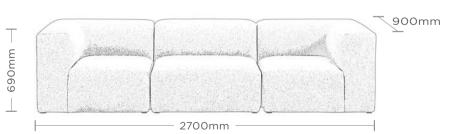

# DELUXED

Designed for relaxed modern working and living, District pairs traditional comfort with contemporary attitude.

Three simple modules, a multitude of combinations... deluxe-upholstered Corner, Single, and Ottoman work together effortlessly to allow an ultimately flexible breakout space.

## DISTRICT MODULAR SEATING

Taking inspiration from pared-back residential styling, District features the highest levels of comfort and versatility. The three modular units can be configured in multiple ways to create your perfect personalised breakout or lounge space.