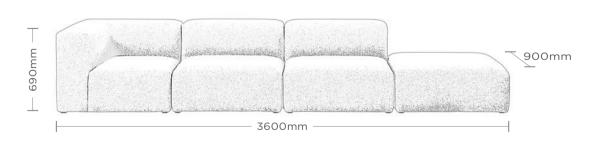

# DELUXED

Designed for relaxed modern working and living, District pairs traditional comfort with contemporary attitude.

Three simple modules, a multitude of combinations... deluxe-upholstered Corner, Single, and Ottoman work together effortlessly to allow an ultimately flexible breakout space.

## DISTRICT MODULAR SEATING

Taking inspiration from pared-back residential styling, District features the highest levels of comfort and versatility. The three modular units can be configured in multiple ways to create your perfect personalised breakout or lounge space.