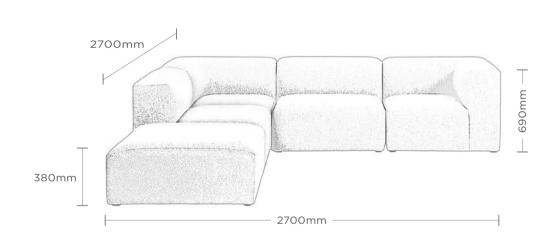

# DELUXED

Designed for relaxed modern working and living, District pairs traditional comfort with contemporary attitude.

Three simple modules, a multitude of combinations... deluxe-upholstered Corner, Single, and Ottoman work together effortlessly to allow an ultimately flexible breakout space.

## DISTRICT MODULAR SEATING

Taking inspiration from pared-back residential styling, District features the highest levels of comfort and versatility. The three modular units can be configured in multiple ways to create your perfect personalised breakout or lounge space.