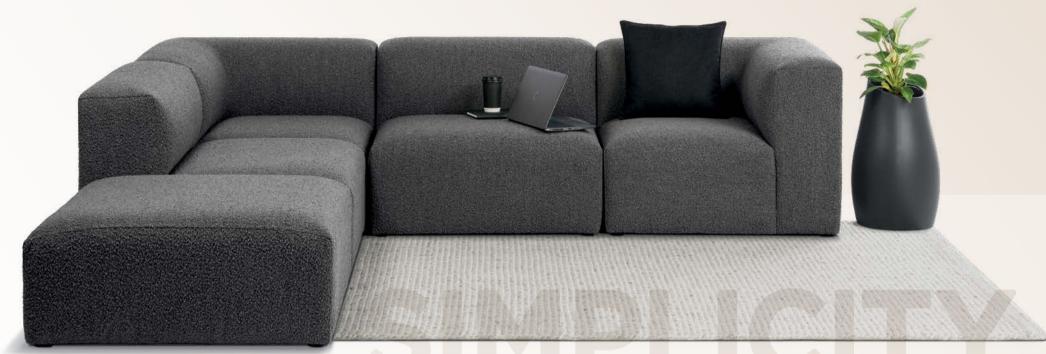

### DISTRICT MODULAR SEATING

# DELUXED

Designed for relaxed modern working and living, District pairs traditional comfort with contemporary attitude.

Three simple modules, a multitude of combinations... deluxe-upholstered Corner, Single, and Ottoman work together effortlessly to allow an ultimately flexible breakout space.

## DISTRICT MODULAR SEATING

Taking inspiration from pared-back residential styling, District features the highest levels of comfort and versatility. The three modular units can be configured in multiple ways to create your perfect personalised breakout or lounge space.