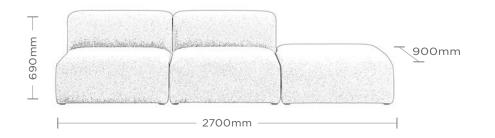

## DISTRICT MODULAR SEATING

Taking inspiration from pared-back residential styling, District features the highest levels of comfort and versatility. The three modular units can be configured in multiple ways to create your perfect personalised breakout or lounge space.