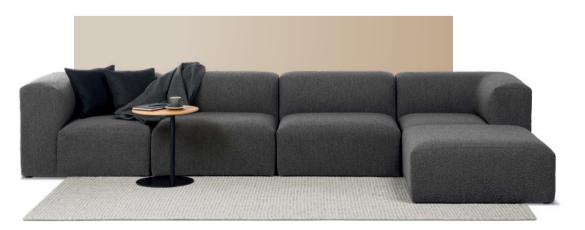

# DELUXED

Designed for relaxed modern working and living, District pairs traditional comfort with contemporary attitude.

Three simple modules, a multitude of combinations... deluxe-upholstered Corner, Single, and Ottoman work together effortlessly to allow an ultimately flexible breakout space.

## DISTRICT MODULAR SEATING

Taking inspiration from pared-back residential styling, District features the highest levels of comfort and versatility. The three modular units can be configured in multiple ways to create your perfect personalised breakout or lounge space.