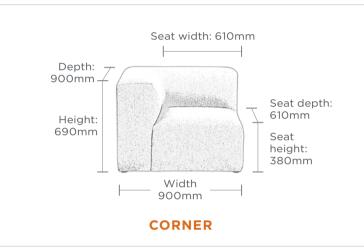

# DELUXED

Designed for relaxed modern working and living, District pairs traditional comfort with contemporary attitude.

Three simple modules, a multitude of combinations... deluxe-upholstered Corner, Single, and Ottoman work together effortlessly to allow an ultimately flexible breakout space.

## DISTRICT MODULAR SEATING

Taking inspiration from pared-back residential styling, District features the highest levels of comfort and versatility. The three modular units can be configured in multiple ways to create your perfect personalised breakout or lounge space.