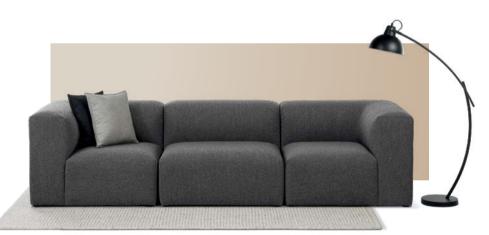

# DELUXED

Designed for relaxed modern working and living, District pairs traditional comfort with contemporary attitude.

Three simple modules, a multitude of combinations... deluxe-upholstered Corner, Single, and Ottoman work together effortlessly to allow an ultimately flexible breakout space.

## DISTRICT MODULAR SEATING

Taking inspiration from pared-back residential styling, District features the highest levels of comfort and versatility. The three modular units can be configured in multiple ways to create your perfect personalised breakout or lounge space.