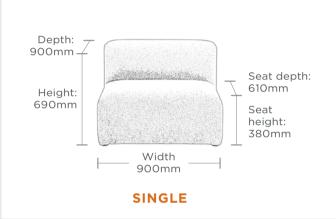

# DELUXED

Designed for relaxed modern working and living, District pairs traditional comfort with contemporary attitude.

Three simple modules, a multitude of combinations... deluxe-upholstered Corner, Single, and Ottoman work together effortlessly to allow an ultimately flexible breakout space.

## DISTRICT MODULAR SEATING

Taking inspiration from pared-back residential styling, District features the highest levels of comfort and versatility. The three modular units can be configured in multiple ways to create your perfect personalised breakout or lounge space.