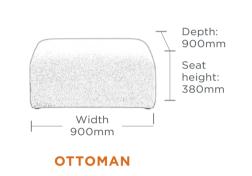

# DELUXED

Designed for relaxed modern working and living, District pairs traditional comfort with contemporary attitude.

Three simple modules, a multitude of combinations... deluxe-upholstered Corner, Single, and Ottoman work together effortlessly to allow an ultimately flexible breakout space.

## DISTRICT MODULAR SEATING

Taking inspiration from pared-back residential styling, District features the highest levels of comfort and versatility. The three modular units can be configured in multiple ways to create your perfect personalised breakout or lounge space.