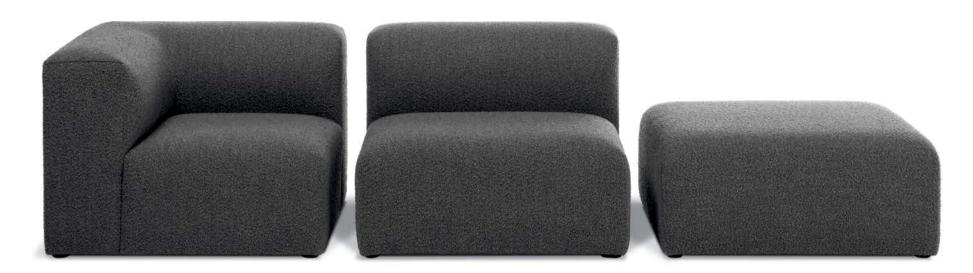

# DELUXED

Designed for relaxed modern working and living, District pairs traditional comfort with contemporary attitude.

Three simple modules, a multitude of combinations... deluxe-upholstered Corner, Single, and Ottoman work together effortlessly to allow an ultimately flexible breakout space.

## DISTRICT MODULAR SEATING

Taking inspiration from pared-back residential styling, District features the highest levels of comfort and versatility. The three modular units can be configured in multiple ways to create your perfect personalised breakout or lounge space.