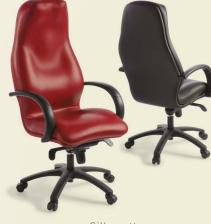

## SILHOUETTE OPTIONS:

- Polished aluminium base
- Inflatable lumbar support
- Custom-fit sizing
- Leather or fabric upholstery

Silhouette

Silhouette's sophisticated upholstery features a fully shaped neckrest as well as strong lumbar, side, and upper back support. Silhouette's comfort

Silhouette in leather with

polished aluminium base

GREENGUARD GOLD CERTIFIED\*

\*Product Certified for Low Chemical Emissions: UL.com/GG UL2818