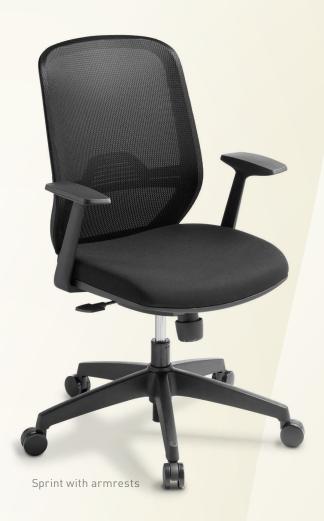

Sprint is a simple and comfortable task chair featuring a user-friendly mechanism and supportive high-resilience seat foam. It is suited to a wide variety of working spaces.

\*Product Certified for Low Chemical Emissions: UL.com/GG UL2818

## SPRINT

A CONTEMPORARY-STYLED MESH TASK CHAIR WITH SUPPORTIVE SHAPING.

## FEATURES:

- Comfortable contoured mesh backrest
- Supportive seat of high-resilience foam
- Subtle lumbar support
- Synchro mechanism:
  - Dynamic back-with-seat tilt
  - Gaslift height adjustment
  - Tilt tension adjustment
- Smart black polyester seat fabric
- Seat size: 480mm wide x 460mm deep
- Back height: 500mm