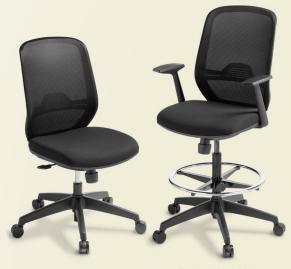

## **SPRINT OPTIONS:**

- Fixed-height armrests
- Polished aluminium base
- HighLift (with footring)

Sprint

Sprint HighLift