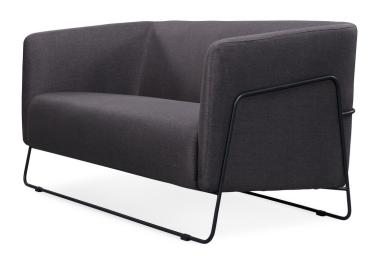

Maxwell is a sophisticated and contemporary style soft seating option. Presenting a stylish and professional image, Maxwell is formal yet comfortable, making a great addition to reception areas, libraries, offices and staff rooms.

## **SPECIFICATIONS**

• Single Seater: 600w x 540d (Internal Seat)

780w x 720d (External Seat)

380h (Back) 400h (Seat height) 700h (Overall)

• Two Seater: 1065w x 540d (Internal Seat)

1260w x 720d (External Seat)

## **FEATURES**

- Upholstered in durable textured fabric
- Extra strong iron leg frame wraps around seat for added stability
- Frame includes glides for floor protection and easy maneuverability
- Available in single and double seating options
- Delivered Assembled
- Warranty: 10 year