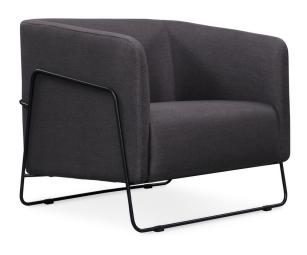

Maxwell is a sophisticated and contemporary style soft seating option. Presenting a stylish and professional image, Maxwell is formal yet comfortable, making a great addition to reception areas, libraries, offices and staff rooms.

## **SPECIFICATIONS**

• Single Seater: 600w x 540d (Internal Seat)

780w x 720d (External Seat)

380h (Back) 400h (Seat height) 700h (Overall)

• Two Seater: 1065w x 540d (Internal Seat)

1260w x 720d (External Seat)

## **FEATURES**

- Upholstered in durable textured fabric
- Extra strong iron leg frame wraps around seat for added stability
- Frame includes glides for floor protection and easy maneuverability
- Available in single and double seating options
- Delivered Assembled
- Warranty: 10 year