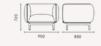

## **SPECIFICATIONS**

• Single Seater: 950w x 850d x 720h (Overall) 555w x 585d (Internal Seat)

310h (Back height)

• Two Seater:

1560w x 850d x 720h (Overall) 1110w x 585d (Internal Seat)

310h (Back height)

410h (Seat height)

410h (Seat height)

• Three Seater:

1950w x 850d x 720h (Overall)

1555w x 585d (Internal Seat)

310h (Back height) 400h (Seat height)