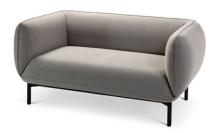

The Mello seating range is playful yet professional with a round, organic and elegant shape. Inspired by jelly sweets, this seating option injects colour and comfort to any office or lounge area.

## **FEATURES**

- · Available in one, two or three seater options
- · Smooth back and armrests for comfort
- · High density foam with a solid wood base
- · Extra strong black iron leg frame
- Assembly required
- · Warranty: 5 year