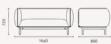

## **SPECIFICATIONS**

• Single Seater: 950w x 850d x 720h (Overall) 555w x 585d (Internal Seat)

310h (Back height)

• Two Seater:

1560w x 850d x 720h (Overall) 1110w x 585d (Internal Seat)

310h (Back height)

410h (Seat height)

410h (Seat height)

• Three Seater:

1950w x 850d x 720h (Overall)

1555w x 585d (Internal Seat)

310h (Back height) 400h (Seat height)