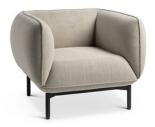

The Mello seating range is playful yet professional with a round, organic and elegant shape. Inspired by jelly sweets, this seating option injects colour and comfort to any office or lounge area.

## **FEATURES**

- · Available in one, two or three seater options
- · Smooth back and armrests for comfort
- · High density foam with a solid wood base
- · Extra strong black iron leg frame
- Assembly required
- · Warranty: 5 year