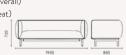

## **SPECIFICATIONS**

• Single Seater: 950w x 850d x 720h (Overall) 555w x 585d (Internal Seat)

310h (Back height)

• Two Seater:

1560w x 850d x 720h (Overall) 1110w x 585d (Internal Seat)

310h (Back height)

410h (Seat height)

410h (Seat height)

• Three Seater:

1950w x 850d x 720h (Overall)

1555w x 585d (Internal Seat)

310h (Back height) 400h (Seat height)