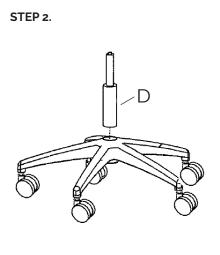

### PART LIST

| KEY | QTY | DESCRIPTION              |
|-----|-----|--------------------------|
| А   | 1   | Backrest                 |
| В   | 1   | Seat                     |
| С   | 2   | Armrests                 |
| D   | 1   | Gaslift                  |
| Е   | 1   | 5 Star base              |
| F   | 5   | Castors                  |
| G   | 6   | Armrest Screws (M6*45mm) |
| Н   | 3   | Back Screws (M8*20mm)    |
| I   | 6   | Spring Washer            |
| J   | 6   | Flat Washer              |
| К   | 1   | Allen Key                |