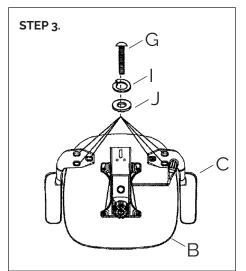

### PART LIST

| KEY | QTY | DESCRIPTION              |
|-----|-----|--------------------------|
| А   | 1   | Backrest                 |
| В   | 1   | Seat                     |
| С   | 2   | Armrests                 |
| D   | 1   | Gaslift                  |
| Е   | 1   | 5 Star base              |
| F   | 5   | Castors                  |
| G   | 6   | Armrest Screws (M6*45mm) |
| Н   | 3   | Back Screws (M8*20mm)    |
| I   | 6   | Spring Washer            |
| J   | 6   | Flat Washer              |
| К   | 1   | Allen Key                |