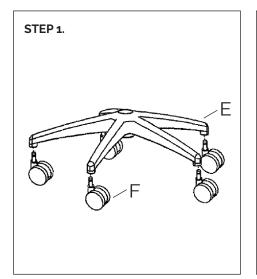

### PART LIST

| KEY | QTY | DESCRIPTION              |
|-----|-----|--------------------------|
| А   | 1   | Backrest                 |
| В   | 1   | Seat                     |
| С   | 2   | Armrests                 |
| D   | 1   | Gaslift                  |
| Е   | 1   | 5 Star base              |
| F   | 5   | Castors                  |
| G   | 6   | Armrest Screws (M6*45mm) |
| Н   | 3   | Back Screws (M8*20mm)    |
| I   | 6   | Spring Washer            |
| J   | 6   | Flat Washer              |
| К   | 1   | Allen Key                |