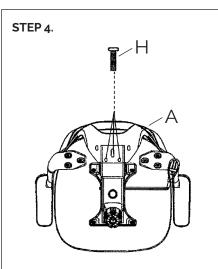

### PART LIST

| KEY | QTY | DESCRIPTION              |
|-----|-----|--------------------------|
| А   | 1   | Backrest                 |
| В   | 1   | Seat                     |
| С   | 2   | Armrests                 |
| D   | 1   | Gaslift                  |
| Е   | 1   | 5 Star base              |
| F   | 5   | Castors                  |
| G   | 6   | Armrest Screws (M6*45mm) |
| Н   | 3   | Back Screws (M8*20mm)    |
| I   | 6   | Spring Washer            |
| J   | 6   | Flat Washer              |
| К   | 1   | Allen Key                |