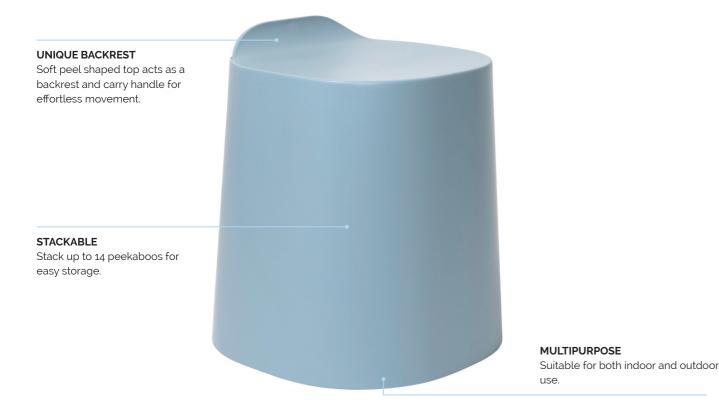

## **Key Features & Benefits.**

139 Peekaboo

### Features.

- · Solid and lightweight design
- Stackable
- · Open backrest design for easy handling
- Suitable for both indoor and outdoor use<sup>2</sup>
- 100% Recyclable