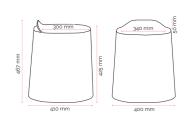

## Specifications. (mm)

Overall 400w / 410d / 467h

Back 50h
Seat 340w / 300d
Seat Height 425h

Recommended safe stacking height

• Floor Stacking: 14 stools

MOQ: 4 Stools (per colour)