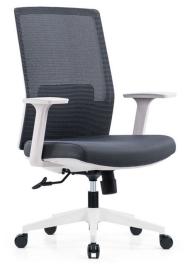

The Cloud 2.0 is a mid-range office chair. It has many ergonomic features to provide comfort throughout an 8 hour work day.

## **FEATURES**

- Mesh back to provide greater air circulation
- High density moulded foam seat for added comfort
- Comes with removable fixed-height armrests
- Gas-lift for seat height adjustment
- Back-tilt adjustment
- Manual adjustable lumbar support
- Nylon base and castor wheels
- Assembly required
- Warranty: 5 year