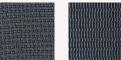

The Cloud 2.0 is a mid-range office chair. It has many ergonomic features to provide comfort throughout an 8 hour work day.





## SPECIFICATIONS

- Seat Size: 480w x 430d
- Seat Height Range: 430-550h
- Back Height: 540h
- Sitting Period: 8+ hours
- Weight Limit: 120kg

## **FEATURES**

- Mesh back to provide greater air circulation
- High density moulded foam seat for added comfort
- Comes with removable fixed-height armrests
- Gas-lift for seat height adjustment
- Back-tilt adjustment
- Manual adjustable lumbar support
- Nylon base and castor wheels
- Assembly required
- Warranty: 5 year

## STANDARD OPTIONS

#### Seat Colour: Back Colour:



Grey Fabric Grey Mesh

## AVAILABLE TO ORDER

#### Base:



Chrome

# mobelgroup