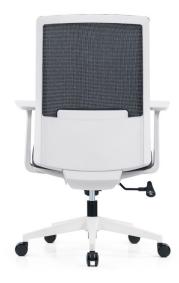

## **FEATURES**

- Mesh back to provide greater air circulation
- High density moulded foam seat for added comfort
- Comes with removable fixed-height armrests
- Gas-lift for seat height adjustment
- Back-tilt adjustment
- Manual adjustable lumbar support
- Nylon base and castor wheels
- Assembly required
- Warranty: 5 year