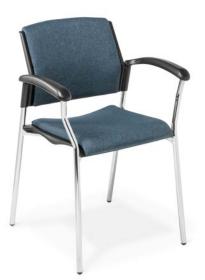

552

552 with seat and back upholstered

**EDEN** 552

STURDY MEETING, EDUCATION OR WAITING CHAIR.

## FEATURES:

- Generous polypropylene seat and back
- Supportive shaped backrest
- Full support armrest
- Upholstery options

| DIMENSIONS:                                      | Overall height | Seat height | Max width |
|--------------------------------------------------|----------------|-------------|-----------|
| 552                                              | 825mm          | 470mm       | 600mm     |
| Uphalstored cost, adds 30mm to Seat beight above |                |             |           |

Upholstered seat: adds 30mm to Seat height above