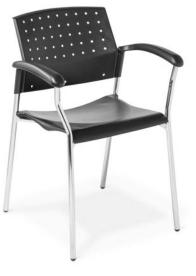

552

552 with seat and back upholstered

**EDEN** 552

STURDY MEETING, EDUCATION OR WAITING CHAIR.

## FEATURES:

- Generous polypropylene seat and back
- Supportive shaped backrest
- Full support armrest
- Upholstery options

| DIMENSIONS:                                      | Overall height | Seat height | Max width |
|--------------------------------------------------|----------------|-------------|-----------|
| 552                                              | 825mm          | 470mm       | 600mm     |
| Uphalstored cost, adds 30mm to Seat beight above |                |             |           |