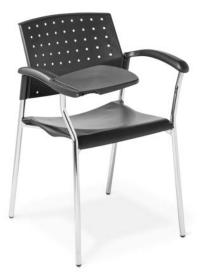

552

552 with seat and back upholstered

**EDEN** 552

STURDY MEETING, EDUCATION OR WAITING CHAIR.

## FEATURES:

- Generous polypropylene seat and back
- Supportive shaped backrest
- Full support armrest
- Upholstery options

| DIMENSIONS:                                      | Overall height | Seat height | Max width |
|--------------------------------------------------|----------------|-------------|-----------|
| 552                                              | 825mm          | 470mm       | 600mm     |
| Uphalstored cost, adds 30mm to Seat beight above |                |             |           |