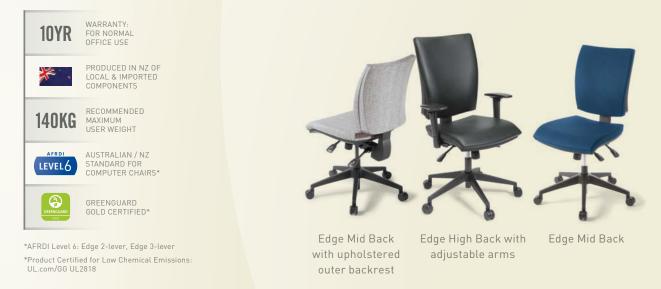

# EDEN EDGE

A DISTINCTIVE CHAIR DESIGNED FOR MEETING AND WORKSTATION SEATING. AESTHETICS AND COMFORT COME TOGETHER IN EDGE.

### Edge High Back

• Backrest: 560mm high

### Edge Mid Back

- Backrest: 500mm high
- Three mechanisms
  - Synchro: dynamic back-with-seat tilt movement
  - 3-lever: independent back and seat angle adjustment
  - 2-lever: back angle adjustment

All with gaslift seat and ratchet back height adjustment

## EDGE OPTIONS:

- Polished aluminium base
- Height adjustable armrests
- Seat slide function
- Upholstered outer backrest

EDEN OFFICE | 11 Maurice Wilson Ave, Auckland Airport, Auckland 2022 | Phone 0800 600 330 | www.edenoffice.co.nz

Edge Mid Back with adjustable arms and polished aluminium base

Superb levels of comfort and support are achieved within the sleek outline of Edge upholstery. Both heights of the smartly tapered backrest provide total back support. The slim-line seat offers comfort that is subtly deluxe.