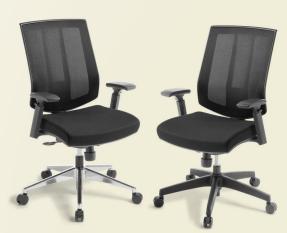

## **RALLY OPTIONS:**

- Multi-adjustable armrests
- Polished aluminium base

\*Product Certified for Low Chemical Emissions: UL.com/GG UL2818

Rally with armrests and polished aluminium base

Rally with armrests