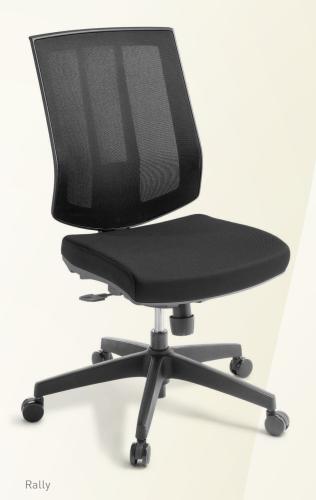

Rally offers optimum-value adjustability and subtle contemporary styling to compliment your modern office space.

## EDEN RALLY

FUNCTIONAL COMPUTER SEATING WITH A SMART AESTHETIC.

## **FEATURES**:

- Refined mesh upholstery
- Supportive height adjustable backrest
- Generous-sized comfortable seat
- Synchro mechanism: dynamic back-with-seat tilt
- Sliding seat depth adjustment
- Gaslift seat height adjustment
- Black seat upholstery standard
- Seat size: 480mm wide x 490mm deep
- Back height: 490mm