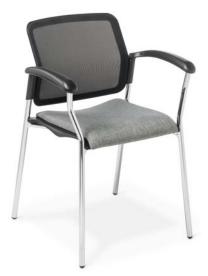

Report

Report with Armrests

## FEATURES:

- Supportive mesh back
- Comfortable padded seat
- Four frame options:
- **4-leg**: Chrome or Black
- Sled: Chrome or Black
- 4-leg on Castors: Chrome or Black
- 4-leg with Armrests: Chrome or Black