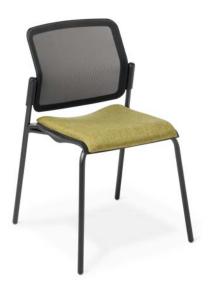

Report

Report with Armrests

## FEATURES:

- Supportive mesh back
- Comfortable padded seat
- Four frame options:
- **4-leg**: Chrome or Black
- Sled: Chrome or Black
- 4-leg on Castors: Chrome or Black
- 4-leg with Armrests: Chrome or Black