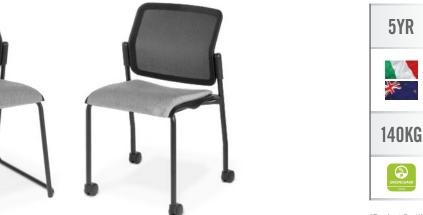

RECOMMENDED MAXIMUM USER WEIGHT

WARRANTY: FOR NORMAL INDOOR USE

MADE IN ITALY UPHOLSTERED IN NEW ZEALAND

\*Product Certified for Low Chemical Emissions: UL.com/GG UL2818

Report Sled

Report 4-leg on Castors