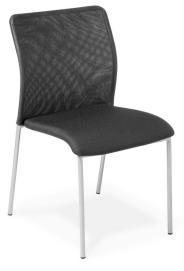

Run

Run with Arms

**EDEN** RUN

CONTEMPORARY MESH MEETING CHAIR AVAILABLE WITH OR WITHOUT ARMRESTS.

## **FEATURES**:

- Supportive mesh backrest in black
- Generous upholstered seat in black
- 4-leg frame in Silver powdercoat
- Stackable

| DIMENSIONS:   | Overall height | Seat height | Max width |
|---------------|----------------|-------------|-----------|
| Run           | 810mm          | 450mm       | 455mm     |
| Run with Arms | 810mm          | 450mm       | 555mm     |