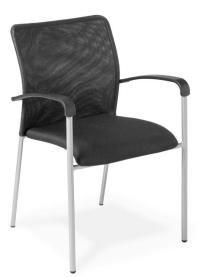

Run

Run with Arms

**EDEN** RUN

CONTEMPORARY MESH MEETING CHAIR AVAILABLE WITH OR WITHOUT ARMRESTS.

## **FEATURES**:

- Supportive mesh backrest in black
- Generous upholstered seat in black
- 4-leg frame in Silver powdercoat
- Stackable

| DIMENSIONS:   | Overall height | Seat height | Max width |
|---------------|----------------|-------------|-----------|
| Run           | 810mm          | 450mm       | 455mm     |
| Run with Arms | 810mm          | 450mm       | 555mm     |

## **OPTIONS:**

- Armrests
- Seat reupholstered in fabric of choice

\*Product Certified for Low Chemical Emissions: UL.com/GG UL2818

Run with Arms, with seat reupholstered