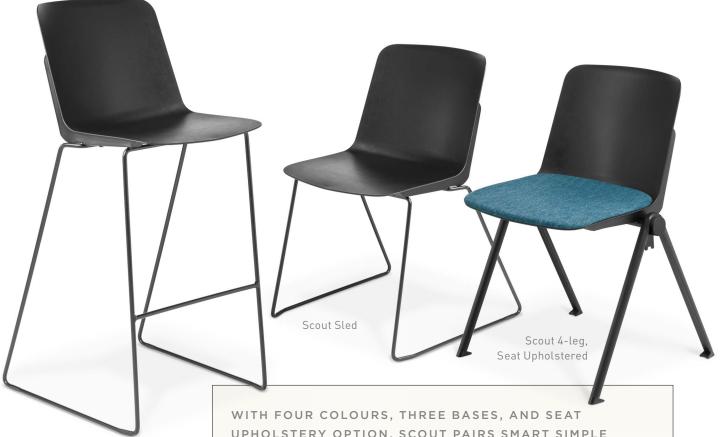

## **EDEN**

Scout Bar Stool

UPHOLSTERY OPTION, SCOUT PAIRS SMART SIMPLE STYLING WITH CLEVER FUNCTIONALITY.

**10**YR

WARRANTY

**140**KG

RECOMMENDED MAXIMUM USER WEIGHT

GREENGUARD GOLD CERTIFIED\*

MADE IN ITALY UPHOLSTERED IN NEW ZEALAND

\*Product Certified for Low Chemical Emissions: UL.com/GG UL2818

Available in: Black, Grey, Rust or Blue, with seat upholstery option

| DIMENSIONS:     | Overall height | Seat height | Max width |
|-----------------|----------------|-------------|-----------|
| Scout 4-leg*    | 775mm          | 450mm       | 555mm     |
| Scout Sled      | 775mm          | 450mm       | 545mm     |
| Scout Bar Stool | 1070mm         | 760mm       | 535mm     |

\*Linking option available for Scout 4-leg Black