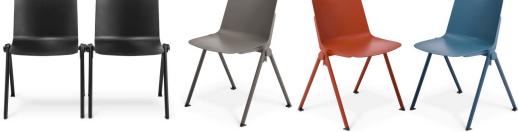

MADE IN ITALY UPHOLSTERED IN NEW ZEALAND

\*Product Certified for Low Chemical Emissions: UL.com/GG UL2818

Available in: Black, Grey, Rust or Blue, with seat upholstery option

| DIMENSIONS:     | Overall height | Seat height | Max width |
|-----------------|----------------|-------------|-----------|
| Scout 4-leg*    | 775mm          | 450mm       | 555mm     |
| Scout Sled      | 775mm          | 450mm       | 545mm     |
| Scout Bar Stool | 1070mm         | 760mm       | 535mm     |

\*Linking option available for Scout 4-leg Black