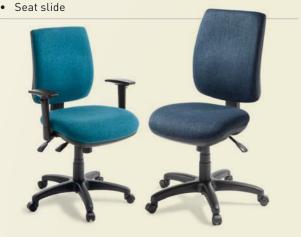

### **SPORT OPTIONS**

- Height adjustable armrests
- Polished aluminium base

Sport 2.40 with adjustable arms

Sport 3.50