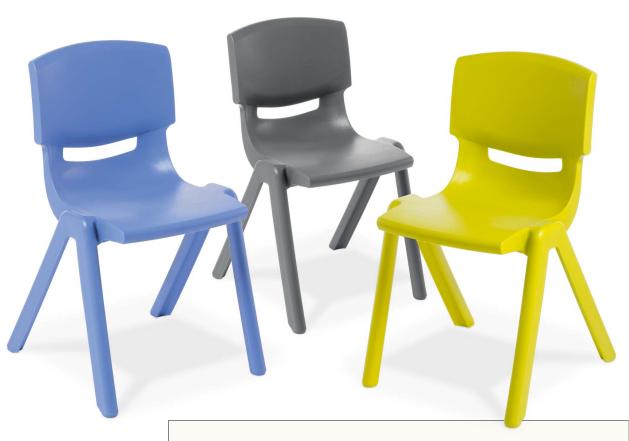

## Sturdy versatile community and student chair.

## EDEN SQUAD

ALL-PLASTIC STACKING CHAIR, AVAILABLE IN 3 SIZES.
SUITABLE FOR INDOOR AND OUTDOOR USE.

WARRANT

RECOMMENDED MAXIMUM USER WEIGHT

GREENGUARD GOLD CERTIFIED\*

MADE IN CHINA TO NEW ZEALAND SPECIFICATIONS