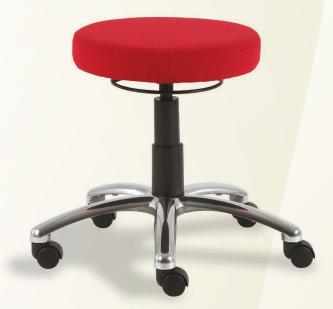

## EDEN STITCH

Stitch Stool with polished aluminium base option

Stitch is smart but simple, and super versatile. Upholstered to order, with a wide variety of options, it can be dressed to suit whatever your task.

## FEATURES:

- Deluxe comfort 410mm diameter seat
- Large sturdy 5-star base
- Easy-reach gaslift height adjustment
- Upholstered in the covering of your choice

## STITCH OPTIONS:

- HighLift (includes footring)
- MidLift
- Various castors and glides
- Polished aluminium base

\*Product Certified for Low Chemical Emissions: UL.com/GG UL2818

Stitch HighLift Stool

Stitch Stool