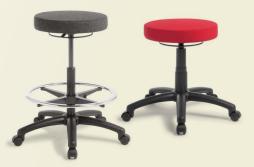

## STITCH OPTIONS:

- HighLift (includes footring)
- MidLift
- Various castors and glides
- Polished aluminium base

\*Product Certified for Low Chemical Emissions: UL.com/GG UL2818

Stitch HighLift Stool

Stitch Stool