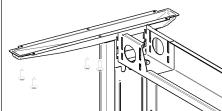

## STRAIGHT DESK ASSEMBLY INSTRUCTION

Attach Leg column to Foot, using bolt A. Make sure the bolt holes on the leg column are to the back of the foot as per above.

Attach the extendable beam to the leg column as per above, the open side of the beam should face the back.

Place the desk top on the base frame, and extend the frame out so that holes on the top plate match the predrilled holes on the underside of the desk top. Attach the desk top to the frame with bolt B.