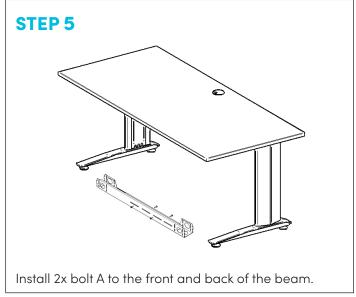

### STEP 5

Using the bolts supplied with the beam, install 2 bolts front and back of each beam as per above.