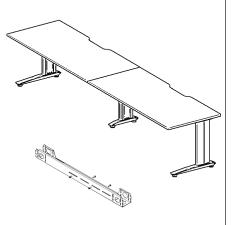

# **STRAIGHT DESK**

## **PARTS LIST**

| NO. | NAME                | QUANTITY | IMAGE |
|-----|---------------------|----------|-------|
| 1   | Foot                | 2pcs     |       |
| 2   | Leg Top Plate       | 2pcs     |       |
| 3   | Leg Column<br>LH/RH | 2pcs     |       |
| 4   | Extendable Beam     | 1pc      |       |
| 5   | Bolt A              | 12pcs    |       |
| 6   | Bolt B              | 20pcs    |       |
| 7   | Desk Top            | 1pc      |       |

## STRAIGHT DESK ASSEMBLY INSTRUCTION

Attach Leg column to Foot, using bolt A. Make sure the bolt holes on the leg column are to the back of the foot as per above.

Attach the extendable beam to the leg column as per above, the open side of the beam should face the back.

Place the desk top on the base frame, and extend the frame out so that holes on the top plate match the predrilled holes on the underside of the desk top. Attach the desk top to the frame with bolt B.