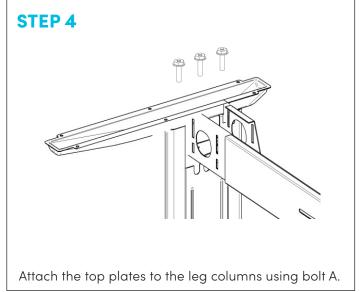

### STEP 4

Place Desk top on the base frame, attach the desk top to the frame with bolt B.