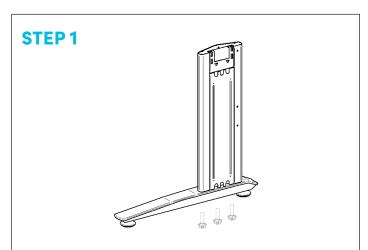

## STRAIGHT DESK ASSEMBLY INSTRUCTION

Attach Leg column to Foot, using bolt A. Make sure the bolt holes on the leg column are to the back of the foot as per above.

Attach the extendable beam to the leg column as per above, the open side of the beam should face the back.