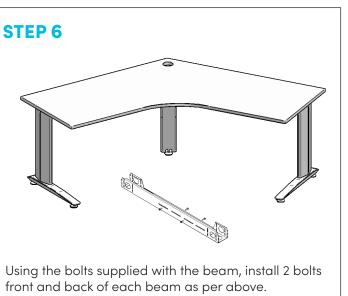

### STEP 5

Using the bolts supplied with the beam, install 2 bolts front and back of each beam as per above.