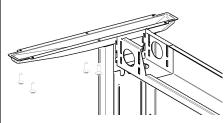

# with 18mm Modesty Panel PARTS LIST

| NO. | NAME                             | QUANTITY | IMAGE |
|-----|----------------------------------|----------|-------|
| 1   | Large Wood Screw<br>(10g x 19mm) | 4pcs     |       |
| 2   | Small Wood Screw<br>(8g x 16mm)  | 4pcs     |       |
| 3   | Angle Brackets                   | 2pcs     |       |
| 4   | 18mm Panel                       | 1pc      |       |
| 5   | Desk Top                         | 1pc      |       |

# with 18mm Modesty Panel ASSEMBLY INSTRUCTION