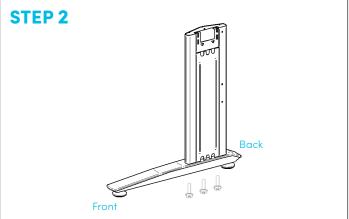

LIST**

| NO. | NAME                         | QUANTITY | IMAGE |
|-----|------------------------------|----------|-------|
| 1   | Foot                         | 2pcs     |       |
| 2   | Leg Top Plate                | 3pcs     |       |
| 3   | Leg Column<br>LH/RH          | 2pcs     |       |
| 4   | Corner Pole leg              | 1pc      | B J   |
| 6   | 120 Degree<br>Corner Bracket | 1pc      |       |
| 7   | Extendable Beam              | 2pcs     |       |
| 8   | Bolt A                       | 14pcs    |       |
| 9   | Bolt B                       | 20pcs    |       |
| 10  | Desk Top                     | 1pc      |       |

# 120DEGREE SINGLE DESK hurdleys







Attach 120degree bracket to the 120degree back corner leg as per above, using Bolts supplied with the bracket.



Attach Leg column to Foot, using bolt A. Make sure the bolt holes on the leg column are to the back of the foot as per above.



Attach the Extendable beam to the leg column as per above, the open side of the beam to the back. Use a nylon hammer to hit the top of the beam into place.







# FACTSHEET CARE & MAINTENANCE



#### **GENERAL CARE – INFORMATION**

- Avoid scourers and abrasives as they will damage the surface.
- Don't place hot objects, electrical appliances or pots straight from the oven or cooker onto your laminate surface.
- Don't cut on the laminate surface.
- Keep waxes and polishes well away as they dull the natural shine.
- Do not use strongly acidic, alkaline cleaners or bleach for normal cleaning as these might etch the surface.

#### **GENERAL CARE – STREAKS**

Str