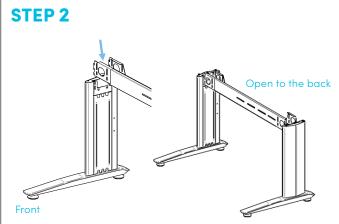

## STRAIGHT DESK ASSEMBLY INSTRUCTION

Attach Leg column to Foot, using bolt A. Make sure the bolt holes on the leg column are to the back of the foot as per above.

Attach the extendable beam to the leg column as per above, the open side of the beam should face the back.