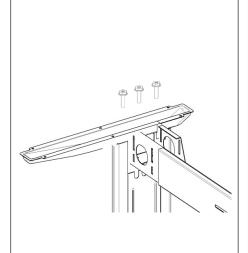

# with 18mm Modesty Panel PARTS LIST

| NO. | NAME                             | QUANTITY | IMAGE |
|-----|----------------------------------|----------|-------|
| 1   | Large Wood Screw<br>(10g x 19mm) | 4pcs     |       |
| 2   | Small Wood Screw<br>(8g x 16mm)  | 4pcs     |       |
| 3   | Angle Brackets                   | 2pcs     |       |
| 4   | 18mm Panel                       | 1pc      |       |
| 5   | Desk Top                         | 1pc      |       |

# with 18mm Modesty Panel ASSEMBLY INSTRUCTION