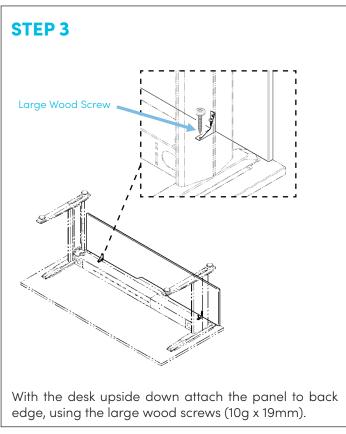

d face the back.





Place the desk top on the base frame, and extend the frame out so that holes on the top plate match the predrilled holes on the underside of the desk top. Attach the desk top to the frame with bolt B.





# STRAIGHT DESK



# with 18mm Modesty Panel PARTS LIST

| NO. | NAME                             | QUANTITY | IMAGE |
|-----|----------------------------------|----------|-------|
| 1   | Large Wood Screw<br>(10g x 19mm) | 4pcs     |       |
| 2   | Small Wood Screw<br>(8g x 16mm)  | 4pcs     |       |
| 3   | Angle Brackets                   | 2pcs     |       |
| 4   | 18mm Panel                       | 1pc      |       |
| 5   | Desk Top                         | 1pc      |       |

## SINGLE DESK

# hurdleys

# with 18mm Modesty Panel ASSEMBLY INSTRUCTION









# INLINE 2 PERSON PARTS LIST



\*Part quantity's may very depending on table configuration

| NO. | NAME                              | QUANTITY | IMAGE