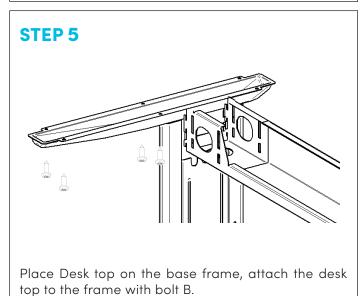

Place the desk top on the base frame, and extend the frame out so that holes on the top plate match the predrilled holes on the underside of the desk top. Attach the desk top to the frame with bolt B.

### STEP 4

Place Desk top on the base frame, attach the desk top to the frame with bolt B.