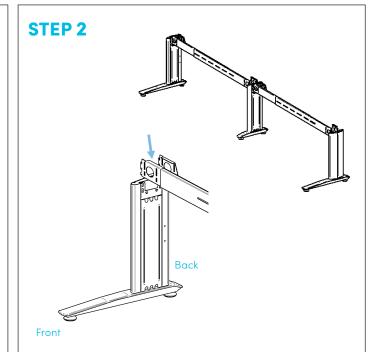

## STRAIGHT DESK ASSEMBLY INSTRUCTION

Attach Leg column to Foot, using bolt A. Make sure the bolt holes on the leg column are to the back of the foot as per above.

Attach the extendable beam to the leg column as per above, the open side of the beam should face the back.

Place the desk top on the base frame, and extend the frame out so that holes on the top plate match the predrilled holes on the underside of the desk top. Attach the desk top to the frame with bolt B.