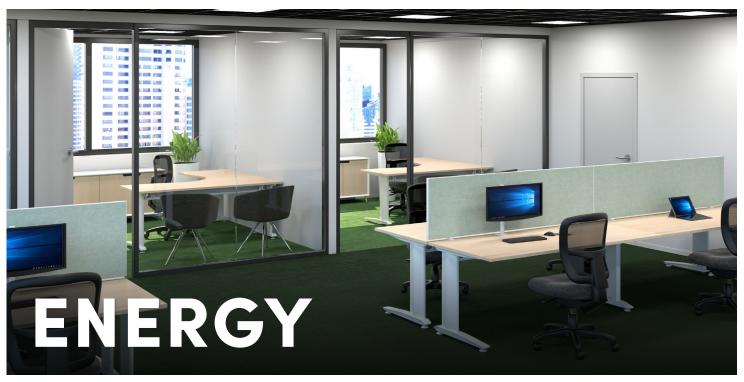

for 3 minutes then wash off with water and dry. Finish off with Mr. Muscle Surface & Glass. Only as a last resort if a stain persists try 2 or 3 rubs with a crème cleanser or white toothpaste, wash and dry. Please note that bleach or these abrasive cleaners may irreversibly damage the laminate surface.

### **GENERAL CARE – SCRATCHES**

Laminate surfaces will withstand normal wear and tear, but can be damaged by scratching or cutting with utensils, knives and unglazed pottery. Darker colours will show scratches more readily than lighter colours. In general, dark colours and high gloss surfaces require more care and maintenance than lighter colours or lower gloss colours. To minimise scratching, always place and lift objects from the surface – never drag or slide them across the surface.









Version #011123