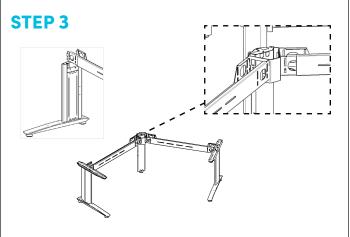

| Foot                         | 2pcs     |       |
| 2   | Leg Top Plate                | 3pcs     |       |
| 3   | Leg Column<br>LH/RH          | 2pcs     |       |
| 4   | Corner Pole leg              | 1pc      | B J   |
| 6   | 120 Degree<br>Corner Bracket | 1pc      |       |
| 7   | Extendable Beam              | 2pcs     |       |
| 8   | Bolt A                       | 14pcs    |       |
| 9   | Bolt B                       | 20pcs    |       |
| 10  | Desk Top                     | 1pc      |       |

# 120DEGREE SINGLE DESK hurdleys







Attach 120degree bracket to the 120degree back corner leg as per above, using Bolts supplied with the bracket.



Attach Leg column to Foot, using bolt A. Make sure the bolt holes on the leg column are to the back of the foot as per above.



Attach the Extendable beam to the leg column as per above, the open side of the beam to the back. Use a nylon hammer to hit the top of the beam into place.







# FACTSHEET CARE & MAINTENANCE



#### **GENERAL CARE – INFORMATION**

- Avoid scourers and abrasives as they will damage the surface.
- Don't place hot objects, electrical appliances or pots straight from the oven or cooker onto your laminate surface.
- Don't cut on the laminate surface.
- Keep waxes and polishes well away as they dull the natural shine.
- Do not use strongly acidic, alkaline cleaners or bleach for normal cleaning as these might etch the surface.

#### **GENERAL CARE – STREAKS**

Streaky marks sometimes show on dark colours after cleaning. An all-purpose cleaner such as Mr. Muscle Surface & Glass or Ajax Spray