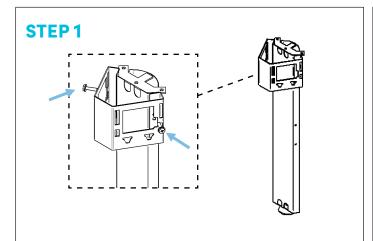

### STEP 1

Attach Leg column to Foot, using bolt A. Make sure the bolt holes on the leg column are to the back of the foot as per above.

Attach the Extendable beam to the leg column as per above. Note: The beam can be installed with the open side to either the front or back, depending on the preference of the user. Use a nylon hammer to hit the top of the beam into place.