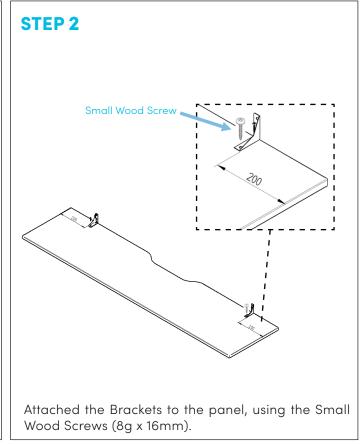

uld face the back.





Place the desk top on the base frame, and extend the frame out so that holes on the top plate match the predrilled holes on the underside of the desk top. Attach the desk top to the frame with bolt B.





# STRAIGHT DESK



# with 18mm Modesty Panel PARTS LIST

| NO. | NAME                             | QUANTITY | IMAGE |
|-----|----------------------------------|----------|-------|
| 1   | Large Wood Screw<br>(10g x 19mm) | 4pcs     |       |
| 2   | Small Wood Screw<br>(8g x 16mm)  | 4pcs     |       |
| 3   | Angle Brackets                   | 2pcs     |       |
| 4   | 18mm Panel                       | 1pc      |       |
| 5   | Desk Top                         | 1pc      |       |

## SINGLE DESK

# hurdleys

# with 18mm Modesty Panel ASSEMBLY INSTRUCTION









# INLINE 2 PERSON PARTS LIST



\*Part quantity's may very depending on table configuration

| NO. | NAME                              | QUANTITY | IMAGE