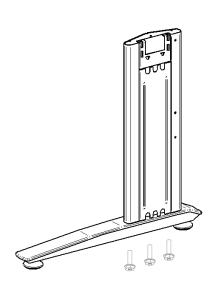

## **PARTS LIST**

| NO. | NAME                | QUANTITY | IMAGE |
|-----|---------------------|----------|-------|
| 1   | Foot                | 2pcs     |       |
| 2   | Leg Top Plate       | 2pcs     |       |
| 3   | Leg Column<br>LH/RH | 2pcs     |       |
| 4   | Extendable Beam     | 1pc      |       |
| 5   | Bolt A              | 12pcs    |       |
| 6   | Bolt B              | 20pcs    |       |
| 7   | Desk Top            | 1pc      |       |

## STRAIGHT DESK ASSEMBLY INSTRUCTION

Attach Leg column to Foot, using bolt A. Make sure the bolt holes on the leg column are to the back of the foot as per above.

Attach the extendable beam to the leg column as per above, the open side of the beam should face the back.