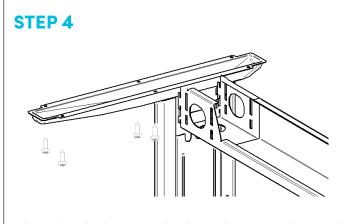

| 12-13       |       |

# **STRAIGHT DESK**

## **PARTS LIST**



| NO. | NAME                | QUANTITY | IMAGE |
|-----|---------------------|----------|-------|
| 1   | Foot                | 2pcs     |       |
| 2   | Leg Top Plate       | 2pcs     |       |
| 3   | Leg Column<br>LH/RH | 2pcs     |       |
| 4   | Extendable Beam     | 1pc      |       |
| 5   | Bolt A              | 12pcs    |       |
| 6   | Bolt B              | 20pcs    |       |
| 7   | Desk Top            | 1pc      |       |

## STRAIGHT DESK ASSEMBLY INSTRUCTION





Attach Leg column to Foot, using bolt A. Make sure the bolt holes on the leg column are to the back of the foot as per above.



Attach the extendable beam to the leg column as per above, the open side of the beam should face the back.





Place the desk top on the base frame, and extend the frame out so that holes on the top plate match the predrilled holes on the underside of the desk top. Attach the desk top to the frame with bolt B.





# STRAIGHT DESK



# with 18mm Modesty Panel PARTS LIST

| NO. | NAME                             | QUANTITY | IMAGE |
|-----|----------------------------------|----------|-------|
| 1   | Large Wood Screw<br>(10g x 19mm) | 4pcs     |       |
| 2   | Small Wood Screw<br>(8g x 16mm)  | 4pcs     |       |
| 3   | Angle Brackets                   | 2pcs     |       |
| 4   | 18mm Panel                       | 1pc      |       |
| 5   | Desk Top                         | 1pc      |       |

## SINGLE DESK

# hurdleys

# with 18mm Modesty Panel ASSEMBLY INSTRUCTION









# INLINE 2 PERSO