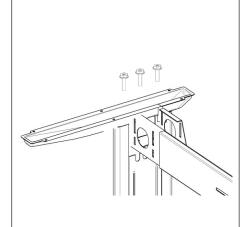

### STEP 5

Using the bolts supplied with the beam, install 2 bolts front and back of each beam as per above.