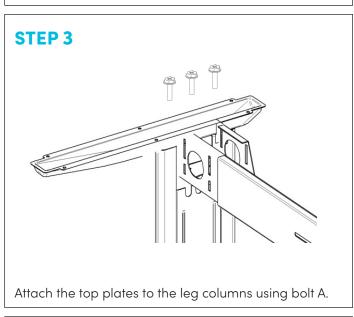

| 12-13       |       |

# **STRAIGHT DESK**

## **PARTS LIST**



| NO. | NAME                | QUANTITY | IMAGE |
|-----|---------------------|----------|-------|
| 1   | Foot                | 2pcs     |       |
| 2   | Leg Top Plate       | 2pcs     |       |
| 3   | Leg Column<br>LH/RH | 2pcs     |       |
| 4   | Extendable Beam     | 1pc      |       |
| 5   | Bolt A              | 12pcs    |       |
| 6   | Bolt B              | 20pcs    |       |
| 7   | Desk Top            | 1pc      |       |

## STRAIGHT DESK ASSEMBLY INSTRUCTION





Attach Leg column to Foot, using bolt A. Make sure the bolt holes on the leg column are to the back of the foot as per above.



Attach the extendable beam to the leg column as per above, the open side of the beam should face the back.





Place the desk top on the base frame, and extend the frame out so that holes on the top plate match the predrilled holes on the underside of the desk top. Attach the desk top to the frame with bolt B.





# STRAIGHT DESK



# with 18mm Modesty Panel PARTS LIST

| NO. | NAME                             | QUANTITY | IMAGE |
|-----|----------------------------------|----------|-------|
| 1   | Large Wood Screw<br>(10g x 19mm) | 4pcs     |       |
| 2   | Small Wood Screw<br>(8g x 16mm)  | 4pcs     |       |
| 3   | Angle Brackets                   | 2pcs     |       |
| 4   | 18mm Panel                       | 1pc      |       |
| 5   | Desk Top                         | 1pc      |       |

## SINGLE DESK

# hurdleys

# with 18mm Modesty Panel ASSEMBLY INSTRUCTION









# INLINE 2 PER