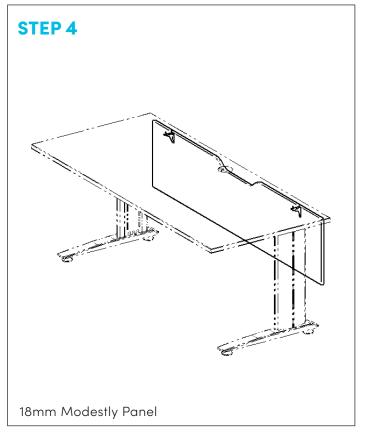

face the back.





Place the desk top on the base frame, and extend the frame out so that holes on the top plate match the predrilled holes on the underside of the desk top. Attach the desk top to the frame with bolt B.





# STRAIGHT DESK



# with 18mm Modesty Panel PARTS LIST

| NO. | NAME                             | QUANTITY | IMAGE |
|-----|----------------------------------|----------|-------|
| 1   | Large Wood Screw<br>(10g x 19mm) | 4pcs     |       |
| 2   | Small Wood Screw<br>(8g x 16mm)  | 4pcs     |       |
| 3   | Angle Brackets                   | 2pcs     |       |
| 4   | 18mm Panel                       | 1pc      |       |
| 5   | Desk Top                         | 1pc      |       |

## SINGLE DESK

# hurdleys

# with 18mm Modesty Panel ASSEMBLY INSTRUCTION









# INLINE 2 PERSON PARTS LIST



\*Part quantity's may very depending on table configuration

| NO. | NAME                              | QUANTITY | IMAGE