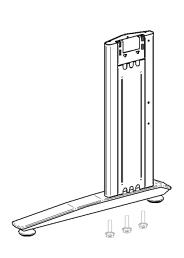

## **PARTS LIST**

| NO. | NAME                | QUANTITY | IMAGE |
|-----|---------------------|----------|-------|
| 1   | Foot                | 2pcs     |       |
| 2   | Leg Top Plate       | 2pcs     |       |
| 3   | Leg Column<br>LH/RH | 2pcs     |       |
| 4   | Extendable Beam     | 1pc      |       |
| 5   | Bolt A              | 12pcs    |       |
| 6   | Bolt B              | 20pcs    |       |
| 7   | Desk Top            | 1pc      |       |

## STRAIGHT DESK ASSEMBLY INSTRUCTION

Attach Leg column to Foot, using bolt A. Make sure the bolt holes on the leg column are to the back of the foot as per above.

Attach the extendable beam to the leg column as per above, the open side of the beam should face the back.

Place the desk top on the base frame, and extend the frame out so that holes on the top plate match the predrilled holes on the underside of the desk top. Attach the desk top to the frame with bolt B.