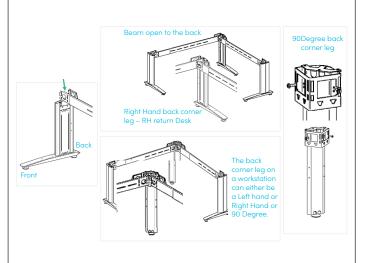

# CORNER WORKSTATION hurdleys **PARTS LIST**

| NO. | NAME                                   | QUANTITY | IMAGE |
|-----|----------------------------------------|----------|-------|
| 1   | Foot                                   | 3pcs     |       |
| 2   | Leg Top Plate                          | 3pcs     |       |
| 3   | Leg Column                             | 3pcs     |       |
| 4   | Option:<br>90degree Back<br>Corner Leg | 1pc      |       |
| 6   | Extendable Beam                        | 2pcs     |       |
| 7   | Bolt A                                 | 18pcs    |       |
| 8   | Bolt B                                 | 26pcs    |       |
| 9   | Desk Top                               | 1pcs     |       |

## **ASSEMBLY INSTRUCTION**

Attach Leg column to Foot, using bolt A. Make sure the bolt holes on the leg column are to the back of the foot as per above.

### STEP 2

Attach the Extendable beam to the leg column as per above. Note: The beam can be installed with the open side to either the front or back, depending on the preference of the user. Use a nylon hammer to hit the top of the beam into place.

### STEP 3

Attach Leg top plate to the top of the Leg columns using bolt A.

### STEP 4

Place Desk top on the base frame, attach the desk top to the frame with bolt B.

### STEP 5

Using the bolts supplied with the beam, install 2 bolts front and back of each beam as per above.