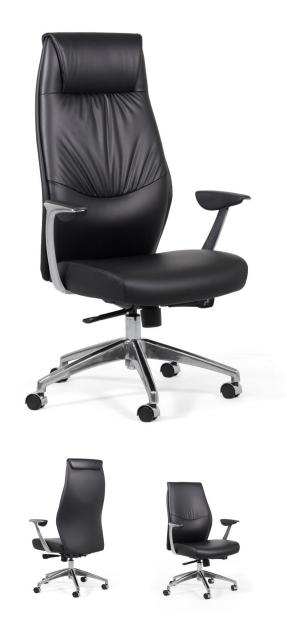

# Ignite

The Ignite chair embodies a smart, classic executive aesthetic with a perfect balance of style, comfort, and functionality. It features high-comfort cushioning and comes in both highback and midback options to suit diverse needs. The tailored PU upholstery enhances its refined look, while the synchro mechanism offers dynamic back-and-seat tilt for ergonomic support. The Ignite chair delivers executive-level comfort and functionality, for any workspace.

#### Features

A smart and classic aesthetic that complements professional workspaces.

High-comfort cushioning for superior support during long hours.

Versatile backrest options - available in both highback and midback designs to suit individual preferences.

Tailored sleek and durable PU upholstery for a refined, professional look.

Synchro mechanism enables synchronised backrest and seat tilt for optimal movement and posture support.

Gas lift mechanism allows smooth and precise height adjustment.

Tilt tension adjustment to tailor the reclining experience to your needs.

Polished aluminium arms with PU pads for added comfort.

Polished aluminium base with hooded 50mm castors for stability and smooth mobility.