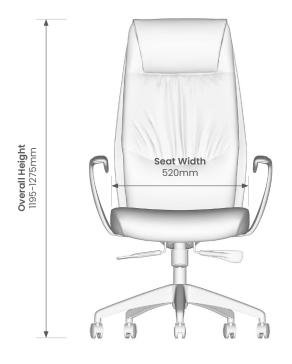

Available in KD (knock-down) for 48-hour dispatch.

|            | Highback    | Midback     |
|------------|-------------|-------------|
| Seat H:    | 460-540mm   | 460-540mm   |
| Seat W:    | 520mm       | 520mm       |
| Seat D:    | 500mm       | 500mm       |
| Overall H: | 1195-1275mm | 1025-1105mm |

### Ignite Highback