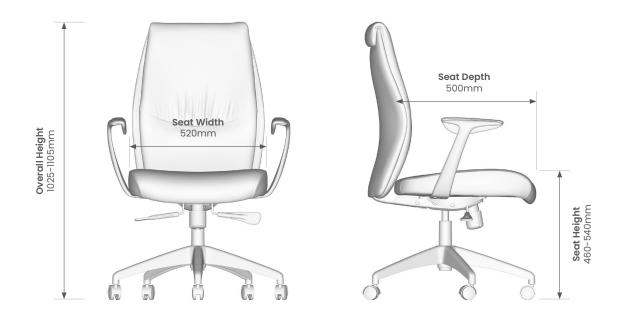

Available in KD (knock-down) for 48-hour dispatch.

|            | Highback    | Midback     |
|------------|-------------|-------------|
| Seat H:    | 460-540mm   | 460-540mm   |
| Seat W:    | 520mm       | 520mm       |
| Seat D:    | 500mm       | 500mm       |
| Overall H: | 1195-1275mm | 1025-1105mm |

### Ignite Midback