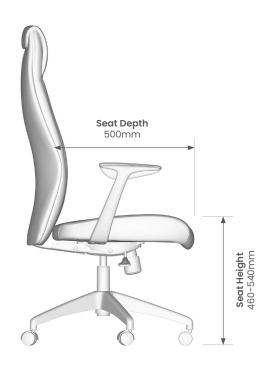

Available in KD (knock-down) for 48-hour dispatch.

|            | Highback    | Midback     |
|------------|-------------|-------------|
| Seat H:    | 460-540mm   | 460-540mm   |
| Seat W:    | 520mm       | 520mm       |
| Seat D:    | 500mm       | 500mm       |
| Overall H: | 1195-1275mm | 1025-1105mm |

### Ignite Highback