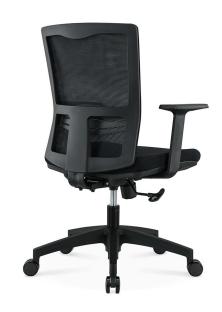

#### **FEATURES**

- Mesh back to provide greater air circulation
- Moulded foam seat for added comfort
- Comes with removable fixed-height armrests
- Gas-lift for seat height adjustment
- Nylon base and castor wheels
- Manual Nylon adjustable lumbar support
- 4 stage back tilt mechanism including the ability to lock the back in an upright position
- Chrome base upgrade available
- Assembly required
- Warranty: 5 year