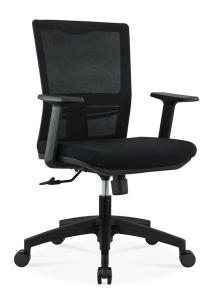

The Lennox mesh office chair is one of our top selling, mid-range office chairs. It has many ergonomic features to provide comfort throughout an 8 hour work day.

## **SPECIFICATIONS**

• Dimensions: 480w x 480d x 430-550h (Seat)

Back Height: 540hSitting Period: 8+ hoursWeight Rating: 120kgSitting Period: 8+ hours

#### **FEATURES**

- Mesh back to provide greater air circulation
- Moulded foam seat for added comfort
- Comes with removable fixed-height armrests
- Gas-lift for seat height adjustment
- Nylon base and castor wheels
- Manual Nylon adjustable lumbar support
- 4 stage back tilt mechanism including the ability to lock the back in an upright position
- Chrome base upgrade available
- Assembly required
- Warranty: 5 year