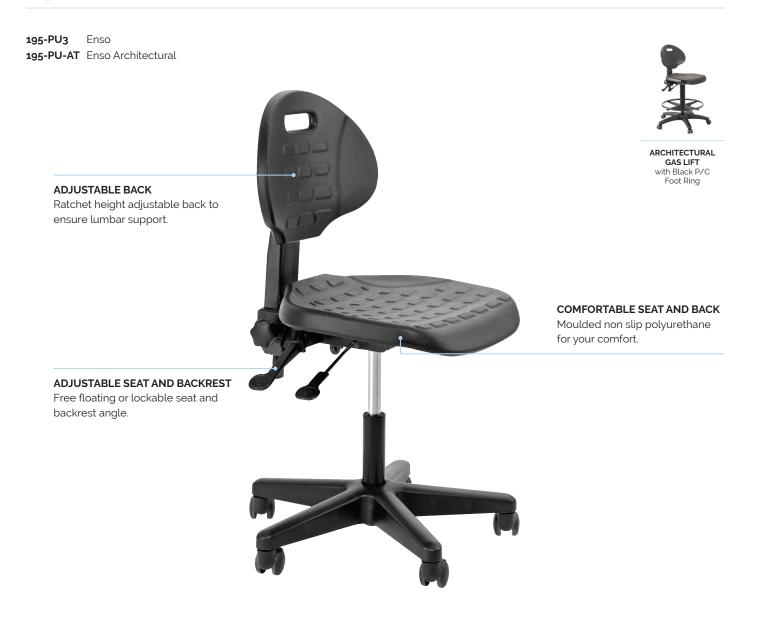

### Key Features & Benefits.

### Features.

### Specifications. (mm)

- Adjustable seat height
- Height adjustable back rest
- Adjustable seat and backrest angle free floating or lockable
- Moulded polyurethane seat and back

#### **Custom Options.**

- Architectural 270mm gas lift (111-6)
- Height adjustable black powder coated architectural foot ring (110-4)
- Polished aluminium base (PC068)
- Height and width adjustable arms (180-1)
- Soft PU castors (CE1121P)