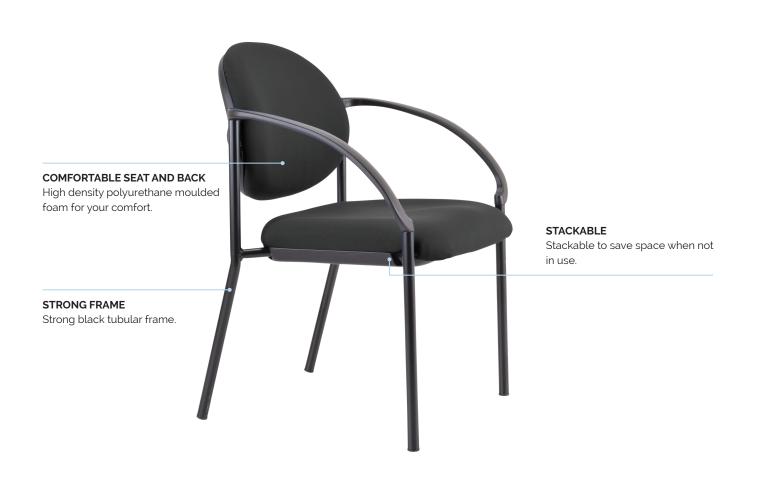

### Features.

#### • Stackable

- Generous size seat and back
- High density polyurethane moulded foam

## Specifications. (mm)

Overall Back Seat Seat Height 610w / 620d / 840h 460w / 360h 470w / 490d 480h

Recommended safe stacking height: 4 chairs