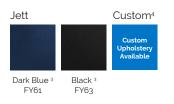

# buroseating



## **Buro Essence**.

Buro Seating by



buroseating.com

# **Buro Essence.** A comfortable visitor chair.

Wait in comfort with the Buro Essence. Boasting an extra wide moulded foam backrest and seat, this visitor chair is ideal for waiting rooms and reception areas.

## Key Features & Benefits.

514 Essence



## **buro**seating

### Features.

#### • Stackable

- Generous size seat and back
- High density polyurethane moulded foam

## Specifications. (mm)

Overall Back Seat Seat Height 610w / 620d / 840h 460w / 360h 470w / 490d 480h

Recommended safe stacking height: 4 chairs

#### **Custom Options.**

Customer specified fabric

#### Carton Dimensions.

| Width  | 580   |
|--------|-------|
| Height | 270   |
| Length | 835   |
| Weight | 12 kg |

#### Upholstery.





#### **Quality Assurance and Accreditations.**



\*10 Yr Guarantee: Excludes upholstery. \*2 Yr Jett Fabric Guarantee: Conditions apply, see buroseating.com. \*Fabric: Same day dispatch \*Fabric: For custom fabric ETA's can be supplied on request. General: Guarantee conditions apply, please see buroseating.com. For indent purchases (non stock orders) conditions may apply, please see buroseating.com for definitions & conditions. In the interests of product development, Buro reserves the right to alter product specifications & features without notice.



# Buro Product Stewardship Programme.

We encourage repurposing and recycling of pre-loved office furniture to reduce our impact on the environment. When a customer has Buro furniture<sup>\*</sup> that they wish to dispose of, we apply