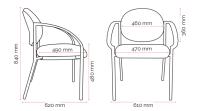

## Specifications. (mm)

Overall Back Seat Seat Height 610w / 620d / 840h 460w / 360h 470w / 490d 480h

Recommended safe stacking height: 4 chairs