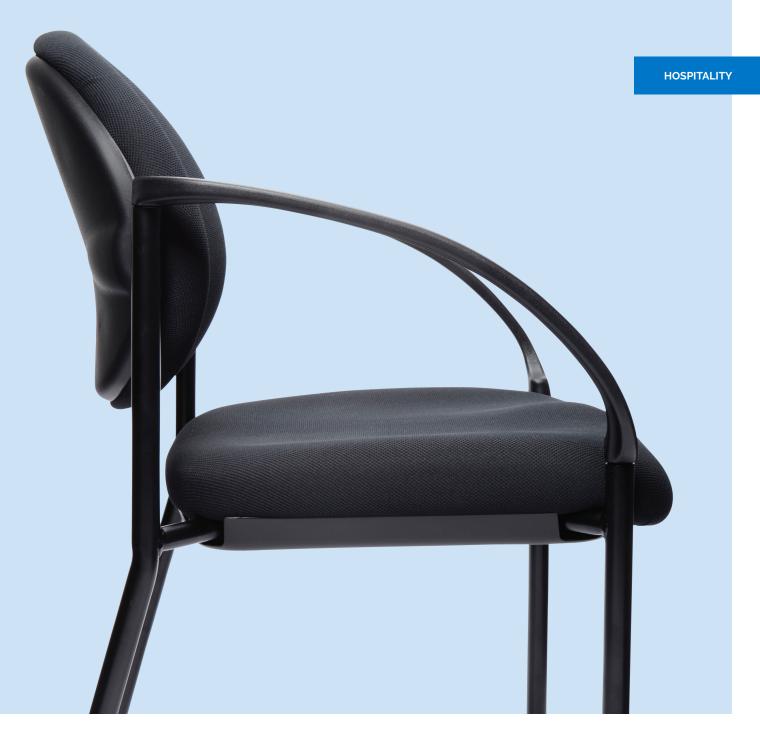

# **Buro Essence.** A comfortable visitor chair.

Wait in comfort with the Buro Essence. Boasting an extra wide moulded foam backrest and seat, this visitor chair is ideal for waiting rooms and reception areas.

#### • Stackable

- Generous size seat and back
- High density polyurethane moulded foam