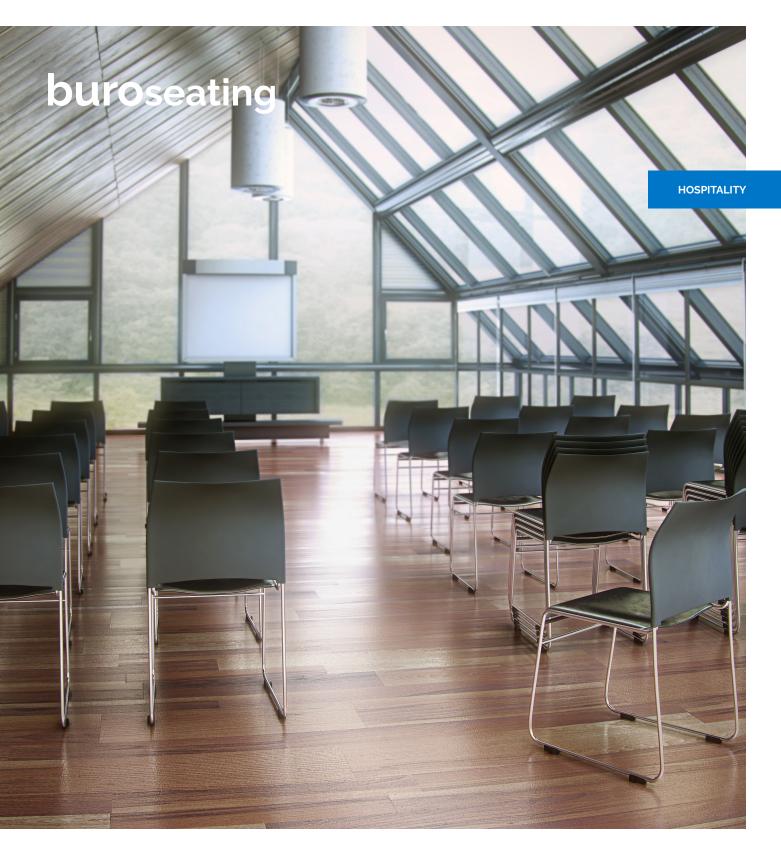

**Buro Maxim.** Sled Base Chair.

Buro Seating by

# Buro Maxim. Comfortable and versatile.

A robust all purpose chair, the Buro Maxim with a sled frame provides superior user comfort with an upholstered foam seat pad. This stacking chair is ideal for a variety of applications including conferences, meeting rooms or as educational seating.