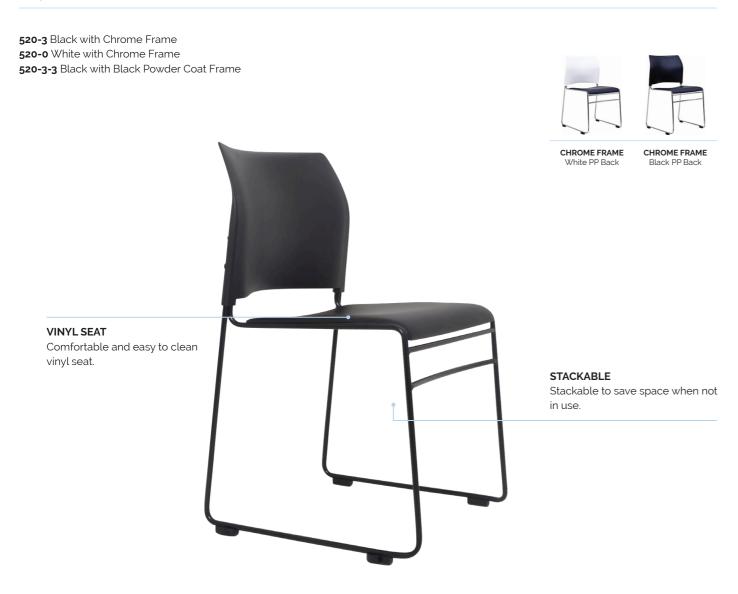

### Key Features & Benefits.

#### Features.

- Stackable
- Quality chrome plated tubular frame or black powder coat frame
- Upholstered black vinyl seat
- Strong polypropylene back
- Linkable without tablet only
- Free trolley with every 35 ordered

#### **Custom Options.**

- Silver powder coated tubular frame<sup>3</sup>
- With writing tablet<sup>3</sup>
- Heavy duty linking system<sup>3</sup>
- Colour options available<sup>3</sup>
- Customer specified fabric (seat only)<sup>3</sup>