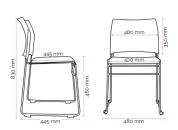

## Specifications. (mm)

| 480w / 445d / 830h |
|--------------------|
| 480w / 350h        |
| 420w / 445d        |
| 480h               |
|                    |

Recommended safe stacking height:

- Floor Stacking: 10 chairs
- Trolley Stacking: 25 chairs

Weight

5 kg