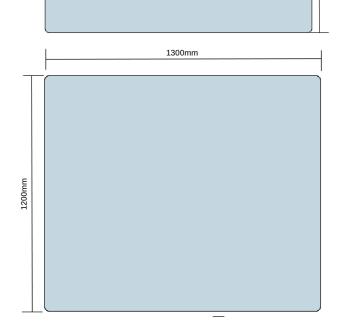

## **POLYCARBONATE CHAIRMATS:**

CM1290CARB Polycarbonate rectangle Chairmat 1200 x 900mm

CM1312CARB Polycarbonate rectangle Chairmat 1200 x 1300mm

1200mm