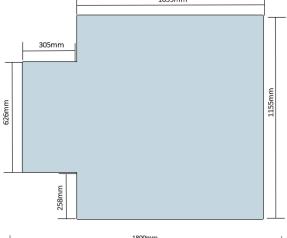

## **PVC CHAIRMATS:**

CM1290PVC Carpet PVC keyhole chairmat 900 x 1200mm

CM11413PVC Carpet PVC keyhole chairmat 1140 x 1350mm

CM1218PVC Carpet PVC rectangle chairmat 1200 x 1800mm

CM114135HARD Hardfloor PVC keyhole chairmat 1140 x 1350mm

Sizes stated are nominal and subject to change without notice. Drawings are not to scale