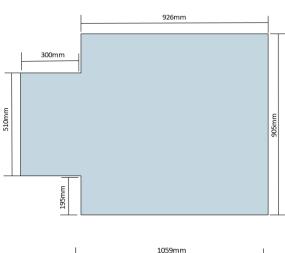

## **PVC CHAIRMATS:**

CM1290PVC Carpet PVC keyhole chairmat 900 x 1200mm

CM11413PVC Carpet PVC keyhole chairmat 1140 x 1350mm

CM1218PVC Carpet PVC rectangle chairmat 1200 x 1800mm

CM114135HARD Hardfloor PVC keyhole chairmat 1140 x 1350mm

Sizes stated are nominal and subject to change without notice. Drawings are not to scale