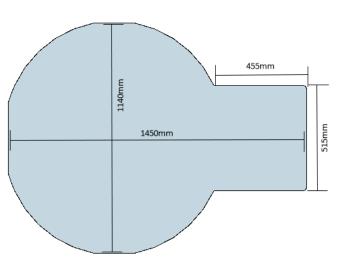

## **RUBBER CHAIRMATS:**

CM145114RUB Rubber chairmat 1450 x 1140mm

Sizes stated are nominal and subject to change without notice. Drawings are not to scale