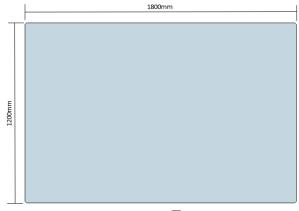

## **PVC CHAIRMATS:**

CM1290PVC Carpet PVC keyhole chairmat 900 x 1200mm

CM11413PVC Carpet PVC keyhole chairmat 1140 x 1350mm

CM1218PVC Carpet PVC rectangle chairmat 1200 x 1800mm

CM114135HARD Hardfloor PVC keyhole chairmat 1140 x 1350mm

Sizes stated are nominal and subject to change without notice. Drawings are not to scale