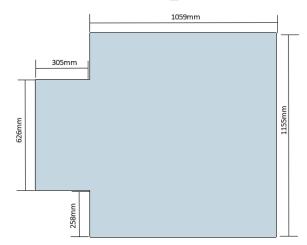

## **PVC CHAIRMATS:**

CM1290PVC Carpet PVC keyhole chairmat 900 x 1200mm

CM11413PVC Carpet PVC keyhole chairmat 1140 x 1350mm

CM1218PVC Carpet PVC rectangle chairmat 1200 x 1800mm

CM114135HARD Hardfloor PVC keyhole chairmat 1140 x 1350mm

Sizes stated are nominal and subject to change without notice. Drawings are not to scale